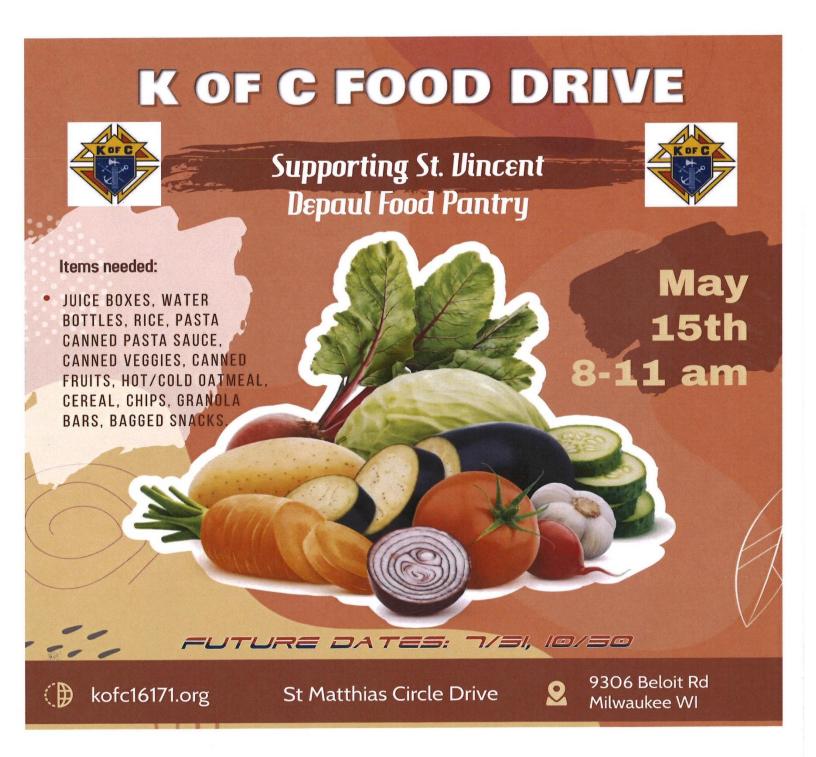

**Dress Code Reminders** – As the weather becomes warmer, please remember that students are still required to follow the school dress code. A copy is attached here as a refresher. Shorts are now permitted. We also acknowledge that many of our students have grown over the course of their virtual learning so some things may be shorter or smaller than our pre-pandemic memory serves! Please feel free to schedule a time to visit the uniform closet to get them to the end of the school year.